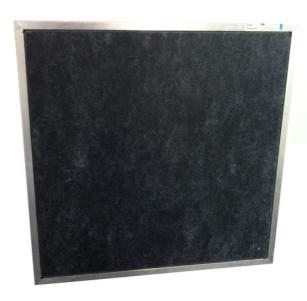

## FW Flat Panel Filter

Proudly manufactured by IFS in Australia using Australian materials

IFS FW Flat Panels (also known as return air panels, egg crate grille panels, lint screen panels) are commonly used in air conditioning and ventilation systems to capture coarse particles. These low resistance and low efficiency filters are custom made with Australian materials at our factory in Heidelberg West. Suited for use in return air egg crate grilles in commercial and industrial buildings, as pre-filters to extend the life of final filters or in outside air intakes. IFS FW Panels also perform well as return air filters in residential homes as their low resistance to air flow reduces stress on a system's fan and motor.

Manufactured with Australian made needle punched single denier polyester media with 15 mm loft. The media pad is attached to an extruded aluminium frame using rubber spline. The IFS FW Panel can be made to virtually any height / width required, with standard 8 mm frame thickness. Support braces are attached to larger filters. Available in efficiency class G3 / MERV 5.

These panels are washable by means of hosing with cold water and can provide 6 cycles before service life expiry, although it should be noted that filter performance will deteriorate with each wash.

| Technical Data |            |                  |              |
|----------------|------------|------------------|--------------|
| Model          | Size (mm)  | Efficiency Class | Initial P.D. |
| AFW-1135535    | 1135x535x8 | G3 / MERV 5      | 37 Pa        |
| ÁFW-535535     | 535x535x8  | G3 / MERV 5      | 37 Pa        |